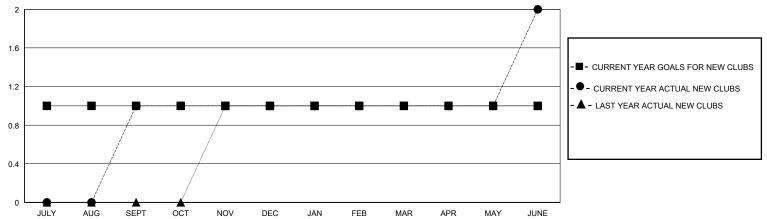

----|--------|---------|
| Clubs RESULTS FOR 2019-2020 |                   |   |   | Members  RESULTS FOR 2019-2020 |    |    |        |         |
|                             |                   |   |   |                                |    |    |        | QUARTER |
| JULY/AUG/SEPT               | 1                 | 1 | 0 | JULY/AUG/SEPT                  | 50 | 66 | 31     |         |
| OCT/NOV/DEC                 | 0                 | 0 | 0 | OCT/NOV/DEC                    | 30 | 26 | 32     |         |
| JAN/FEB/MAR                 | 0                 | 0 | 0 | JAN/FEB/MAR                    | 20 | 22 | 39     |         |
| APR/MAY/JUNE                | 0                 | 1 | 0 | APR/MAY/JUNE                   | 10 | 77 | 71     |         |

## GOALS AND ACTUAL NEW CLUBS CUMULATIVE



## GOALS AND ACTUAL MEMBERS CUMULATIVE



| - 🔳 - | MEMBER GROWTH | NET GOAL |
|-------|---------------|----------|
|       |               |          |

- ● - MEMBER GROWTH ACTUAL

- ▲ - LAST YEAR MEMBERSHIP ACTUAL

| DROPPED CLUBS: 0 |     |
|------------------|-----|
| DROPPED MEMBERS  |     |
| DECEASED         | 7   |
| CLUB CANCELLED   | 0   |
| OTHER            | 166 |
| TOTAL            | 173 |

| 31 CLUBS OF 39 ADDED 1 OR MORE | GENDER DISTRIBUTION             |              |    |
|--------------------------------|---------------------------------|--------------|----|
| NEW MEMBERS                    | MALE                            | 795 (59.46%) |    |
|                                | FEMALE                          | 542 (40.54%) |    |
|                                |