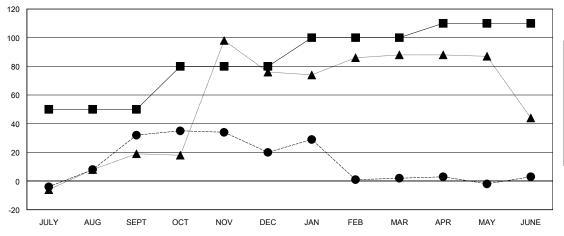

## GOALS AND ACTUAL MEMBERS CUMULATIVE

| - 🔳 - | MEMBER GROWTH | NET GOAL |
|-------|---------------|----------|
|       |               |          |

- ● - MEMBER GROWTH ACTUAL

- ▲ - LAST YEAR MEMBERSHIP ACTUAL